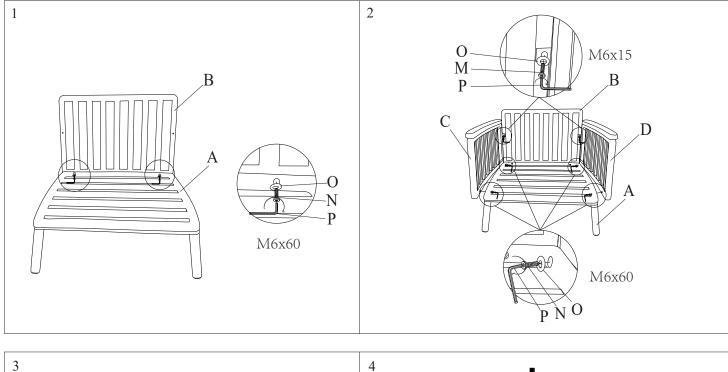

Please leave bolts loosened until all bolts are placed before tightening completely.

| Part# | Picture  | Description | QTY | Location | Part# | Picture | Description | QTY | Location |
|-------|----------|-------------|-----|----------|-------|---------|-------------|-----|----------|
| М     | ()<br>() | M6X15MM     | 4   |          | 0     | $\odot$ | M6          | 16  |          |
| Ν     | 810000   | M6X60MM     | 12  |          | Р     |         |             | 1   |          |