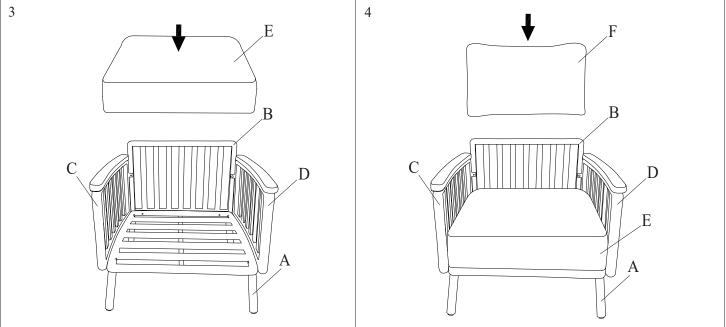

Please leave bolts loosened until all bolts are placed before tightening completely.

| Part# | Picture  | Description | QTY | Location | Part# | Picture | Description | QTY | Location |
|-------|----------|-------------|-----|----------|-------|---------|-------------|-----|----------|
| М     | ()<br>() | M6X15MM     | 4   |          | 0     | $\odot$ | M6          | 16  |          |
| Ν     | 810000   | M6X60MM     | 12  |          | Р     |         |             | 1   |          |