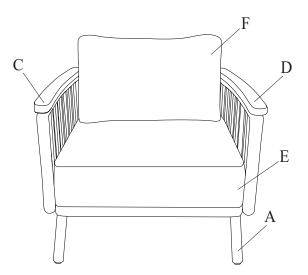

www.jennifertaylorhome.com

Jennifer

By ACG Green Group, Inc.

avlor

Please read over the instructions, it will be a time-saver in the long run. Note: Before assembly, please be sure to work on a soft flat surface to avoid any damage to the finish.